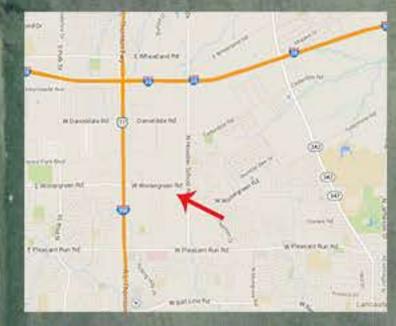

## 7.82 AC PRIME RETAIL - LANCASTER, TX

W. Wintergreen Road

W. Wintergreen Road

## LOCATION, LOCATION, LOCATION!

Located just 15 minutes from Downtown Dallas, 1 mile East of I-35E and 1.5 miles south of I-20. Prime Retail location in rapidly growing area of Lancaster. All utilities available. Excellent location for a Gas station, C-store, Strip Center, Restaurant or other retail. Will divide.

N. Houston School Road