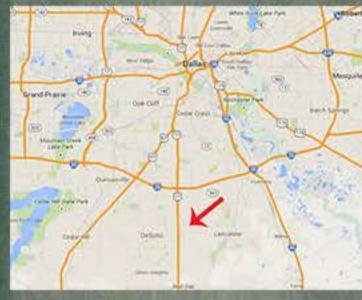

## LOCATION, LOCATION, LOCATION!

Located just 15 minutes from Downtown Dallas, 1 mile East of I-35E and 1.5 miles south of I-20. Prime Retail location in rapidly growing area of Lancaster. All utilities available. Excellent location for a Gas station, C-store, Strip Center, Restaurant or other retail. Will divide.